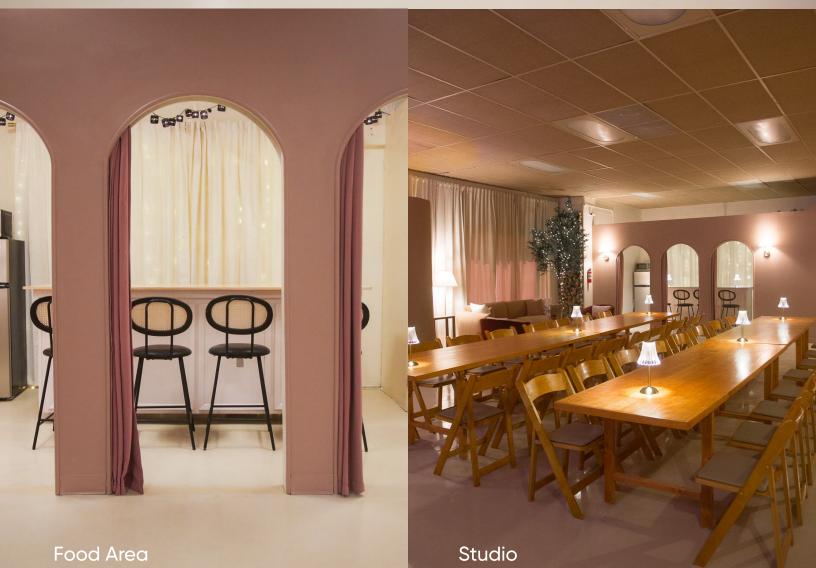

#### Details

- Up to 16 Guests
- Partial use of studio. Includes party area (lounge space & food area).
- A minimum of 1 ceramic per person must be purchased.
- Alcohol is not permitted.
- Bring your own food.
- Light table decor is permitted.
- This is a ceramic-only party with 3 hour maximum usage of space.

#### Details

- Up to 30 Guests
- Full use of studio. Includes tables and chairs setup, furnitures, visual and audio equipment, cooler, and other amenities.
- Beer, wine, seltzer is permitted.
- Bring your own food.
- Fully decorate and plan your own activities.
- Ceramic can be added to package.