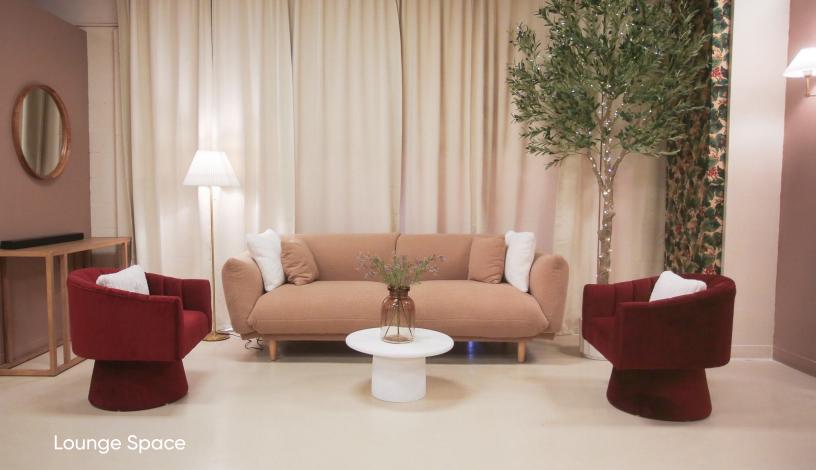

#### Details

- Up to 16 Guests
- Partial use of studio. Includes party area (lounge space & food area).
- A minimum of 1 ceramic per person must be purchased.
- Alcohol is not permitted.
- Bring your own food.
- Light table decor is permitted.
- This is a ceramic-only party with 3 hour maximum usage of space.

#### Details

- Up to 30 Guests
- Full use of studio. Includes tables and chairs setup, furnitures, visual and audio equipment, cooler, and other amenities.
- Beer, wine, seltzer is permitted.
- Bring your own food.
- Fully decorate and plan your own activities.
- Ceramic can be added to package.